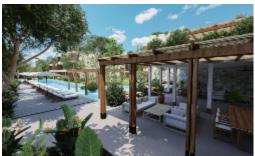

## Description

Incredible housing development located in one of the areas with the highest growth potential in Banderas Bay, El Tondoroque. 312 apartments distributed in 13 towers of 3 floors each, on an area of approximately 4 hectares, all surrounded by beautiful green areas (approx. 10,800 m2), will have controlled access, 24 hour security, 550 meters of jogging track, gym, Admin area, clubhouse, 3 swimming pools, each tower will have a rooftop terrace with pergola type terrace, barbecue area and bathrooms. Among other amenities. 3 attractive payment plans & preconstruction discounts. listing is in Pesos