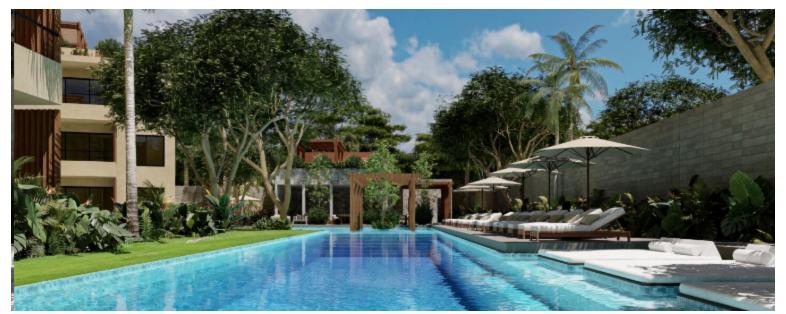

## Description

Incredible housing development located in one of the areas with the highest growth potential in Banderas Bay, El Tondoroque. 312 apartments distributed in 13 towers of 3 floors each, on an area of approximately 4 hectares, all surrounded by beautiful green areas (approx. 10,800 m2), will have controlled access, 24 hour security, 550 meters of jogging track, gym, Admin area, clubhouse, 3 swimming pools, each tower will have a rooftop terrace with pergola type terrace, barbecue area and bathrooms. Among other amenities. 3 attractive payment plans & preconstruction discounts. listing is in Pesos