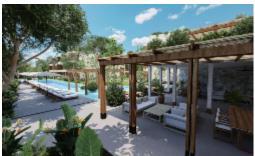

## Description

Incredible housing development located in one of the areas with the highest growth potential in Banderas Bay, El Tondoroque. 312 apartments distributed in 13 towers of 3 floors each, (1,2 & 3 bdms) on an area of approximately 4 hectares, all surrounded by beautiful green areas (approx. 10,800 m2), will have controlled access, 24 hour security, 550 meters of jogging track, gym, Admin area, clubhouse, 3 swimming pools, each tower will have a rooftop terrace with pergola type terrace, barbecue area and bathrooms. Among other amenities. 3 attractive payment plans & preconstruction discounts. listing is in Pesos