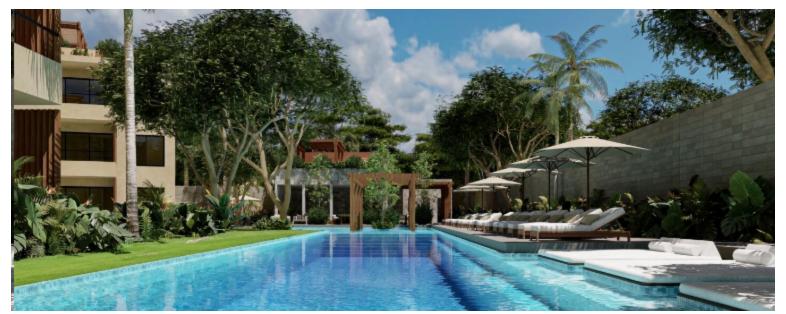

## Description

Incredible housing development located in one of the areas with the highest growth potential in Banderas Bay, El Tondoroque. 312 apartments distributed in 13 towers of 3 floors each, (1,2 & 3 bdms) on an area of approximately 4 hectares, all surrounded by beautiful green areas (approx. 10,800 m2), will have controlled access, 24 hour security, 550 meters of jogging track, gym, Admin area, clubhouse, 3 swimming pools, each tower will have a rooftop terrace with pergola type terrace, barbecue area and bathrooms. Among other amenities. 3 attractive payment plans & preconstruction discounts. listing is in Pesos