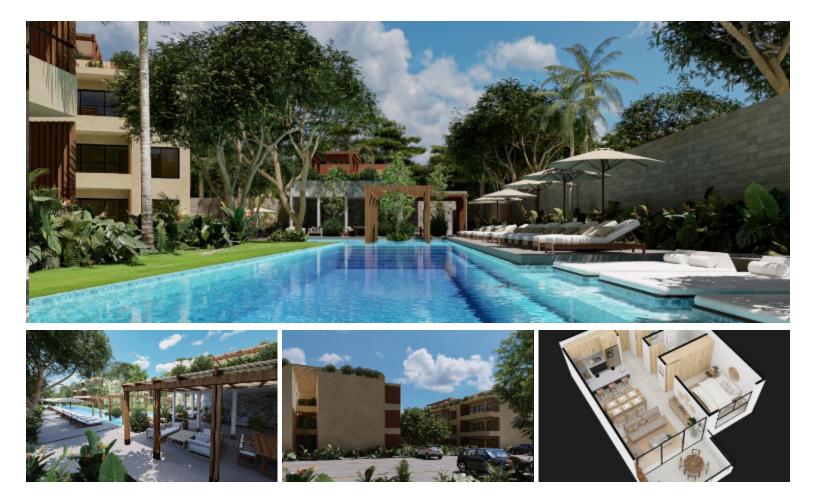

## Description

Incredible housing development located in one of the areas with the highest growth potential in Banderas Bay, El Tondoroque. 312 apartments distributed in 13 towers of 3 floors each, (1,2 & 3 bdms) on an area of approximately 4 hectares, all surrounded by beautiful green areas (approx. 10,800 m2), will have controlled access, 24 hour security, 550 meters of jogging track, gym, Admin area, clubhouse, 3 swimming pools, each tower will have a rooftop terrace with pergola type terrace, barbecue area and bathrooms. Among other amenities. 3 attractive payment plans & preconstruction discounts. listing is in Pesos