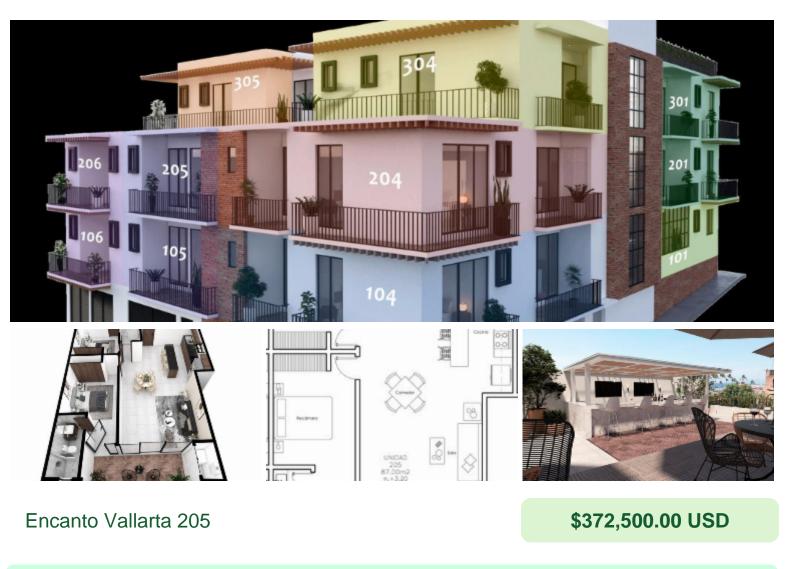

## Description

Welcome to the latest collection of 17 homes from Panorama PV, a leading local developer of luxury residential housing projects. With a prime Centro location adjacent to the downtown core, surrounded by some of the city's best restaurants, galleries, entertainment venues, artisanal shops, and the beach, Encanto Vallarta is architecturally designed to enhance the traditional charm in one of Puerto Vallarta's most desirable neighborhoods. Homes offer stylish and functional interiors intended for modern, sophisticated living, and feature a terrace or two separate balconies for seamless indoor/outdoor tropical living. Resident amenities include the rooftop terrace with a pool surrounded by loungers, a recessed pool seating area, a bar with seating, and shaded dining tables. Encanto Vallarta