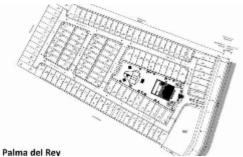

## PALMA DEL REY LOTE 106

\$93,125.00 USD

**Jarretaderas** 

Type **Land** 

Lot m2 186.25 Lot sq. ft. **2,004.05** 

Primary View **Street** 

## Description

Palma del Rey gated community is the best option to build your dream home. Club house with gym and pool is ready to enjoy. Close to highway 200, Vidanta World & Nuevo Nayarit beach access