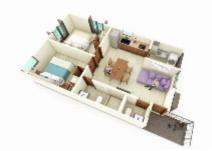

Mina 121 - 101 101

\$191,000.00 USD

Francisco Villa East

Type Condos

Total m2 **78.09** 

Bedrooms 2

Bathrooms 2

## Description

Mina 121 is the perfect investment opportunity in the heart of central Puerto Vallarta. This charming complex is ideal for couples and small families seeking for their first real estate venture. Nestled in a sought-after location, close to Macroplaza, and within easy reach of the vibrant Versalles and Fluvial area, Mina 121 offers both convenience and comfort. Step into a world of contemporary living with our brand-new construction that is ready for delivery. Each unit has been thoughtfully designed to cater to a modern lifestyle focused on functionality. Small and exclusive complex with a refreshing pool, BBQ area, and a parking for each unit.