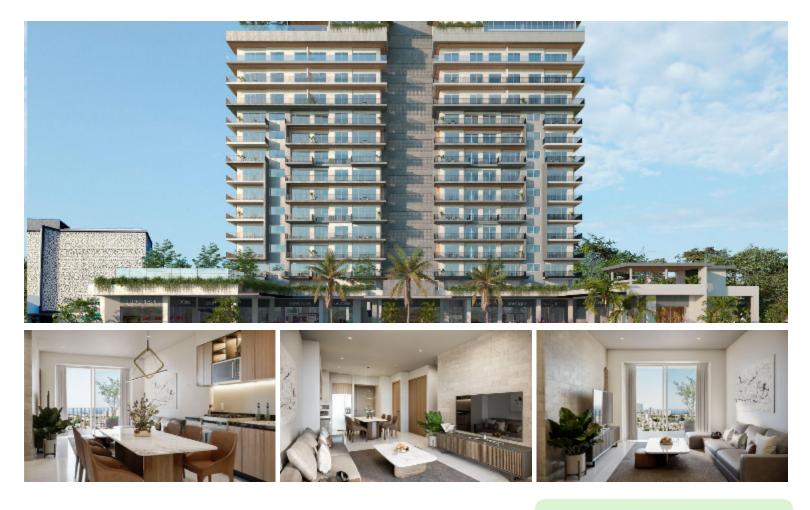

## D'Avenue 208 208

## \$292,950.00 USD

| Aramara | Type          | Total m2      | Bedrooms | Bathrooms |
|---------|---------------|---------------|----------|-----------|
|         | <b>Condos</b> | <b>116.75</b> | 1        | <b>2</b>  |
|         |               |               |          |           |

## Description

Discover a new level of luxury living at D'Avenue, the newest and boldest project to date from renowned developer "D'Group." The talented architects behind D'Avenue managed to merge an elite collection of amenities and living functionality featuring exquisite finishes, top brand accessories, and showcasing panoramic views of the mountains, city, and bay. All of this in one of the hottest, trendiest neighborhoods in sunny Puerto Vallarta. At just a 10-minute walk from the main cruise ship port, these sophisticated units are designed as perfect second homes, vacation, or rental properties.