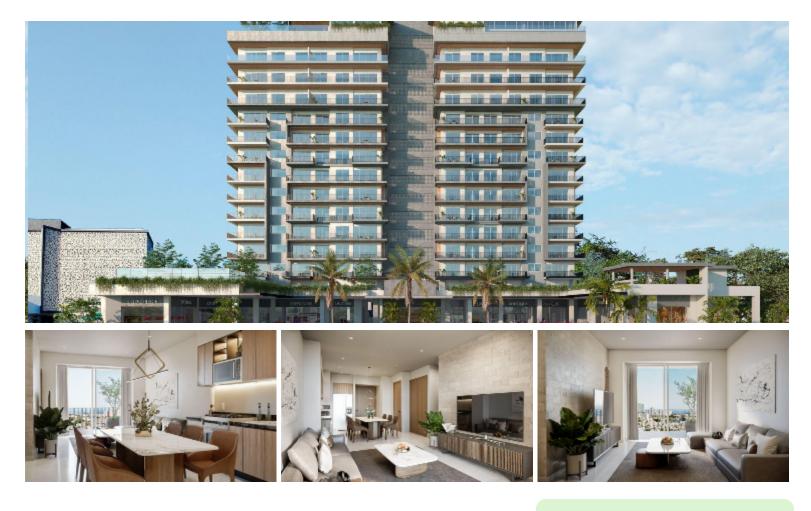

## D'Avenue 1008 1008

## \$319,499.00 USD

| Aramara | Type          | Total m2     | Bedrooms | Bathrooms |
|---------|---------------|--------------|----------|-----------|
|         | <b>Condos</b> | <b>96.75</b> | 1        | 2         |
|         |               |              |          |           |

## Description

Discover a new level of luxury living at D'Avenue, the newest and boldest project to date from renowned developer "D'Group." The talented architects behind D'Avenue managed to merge an elite collection of amenities and living functionality featuring exquisite finishes, top brand accessories, and showcasing panoramic views of the mountains, city, and bay. All of this in one of the hottest, trendiest neighborhoods in sunny Puerto Vallarta. At just a 10-minute walk from the main cruise ship port, these sophisticated units are designed as perfect second homes, vacation, or rental properties.