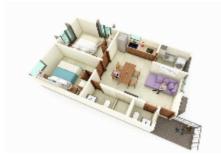

Mina 121 - 104 104

\$146,000.00 USD

Francisco Villa East

Type Condos

Total m2 **77.71** 

Bedrooms 2

Bathrooms 2

## Description

Mina 121 is the perfect investment opportunity in the heart of central Puerto Vallarta. This charming complex is ideal for couples and small families seeking for their first real estate venture. Nestled in a sought-after location, close to Macroplaza, and within easy reach of the vibrant Versalles and Fluvial area, Mina 121 offers both convenience and comfort. Step into a world of contemporary living with our brand-new construction that is ready for delivery. Each unit has been thoughtfully designed to cater to a modern lifestyle focused on functionality. Small and exclusive complex with a refreshing pool, BBQ area, and a parking for each unit.