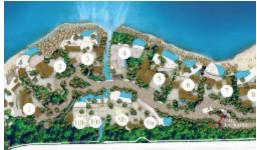

## Description

Enter Mexico's unspoiled oceanfront of Puerto Vallarta and discover the secret of El Paredón's "living architecture" residences. Secluded amongst a tropical oasis of lush rainforest glade, and bordered by the sparkling waters of the Pacific Ocean, the vision of renowned architect Ricardo Elias has been brought to life. Endless azure waves lap against sun-kissed private beaches of powdery white sand. Thousand-year-old trees sway gently in billowing ocean breezes, as turquoise skies and warm sunlight peek through their shady branches. This is nature's beauty at its finest... and the heart of El Paredón's unique character and brilliant design.