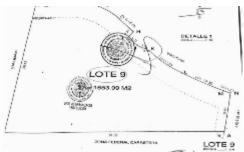

## El Paredon Lot 9

\$1,567,500.00 USD

**South Shore** 

Type **Land** 

Lot m2 1,653.99 Lot sq. ft. **17,796.93** 

Primary View Jungle