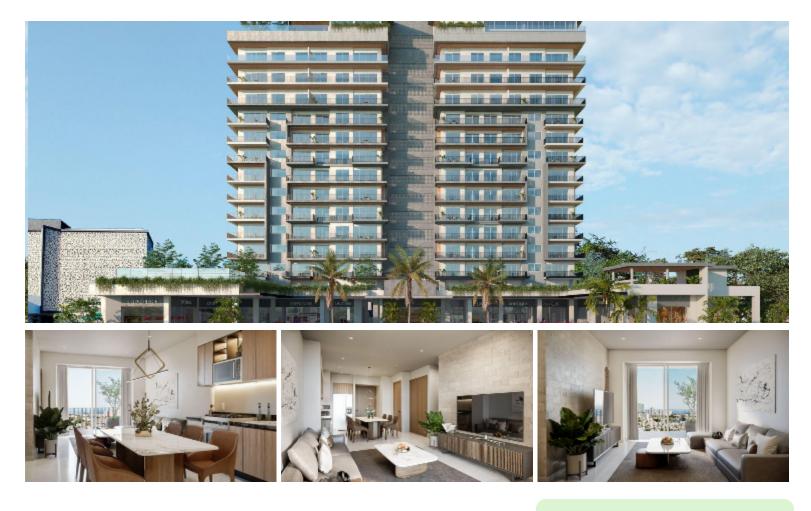

## D'Avenue 408 408

## \$277,692.00 USD

| Aramara | Type          | Total m2     | Bedrooms | Bathrooms |
|---------|---------------|--------------|----------|-----------|
|         | <b>Condos</b> | <b>96.75</b> | 1        | <b>2</b>  |
|         |               |              |          |           |

## Description

Discover a new level of luxury living at D'Avenue, the newest and boldest project to date from renowned developer "D'Group." The talented architects behind D'Avenue managed to merge an elite collection of amenities and living functionality featuring exquisite finishes, top brand accessories, and showcasing panoramic views of the mountains, city, and bay. All of this in one of the hottest, trendiest neighborhoods in sunny Puerto Vallarta. At just a 10-minute walk from the main cruise ship port, these sophisticated units are designed as perfect second homes, vacation, or rental properties.