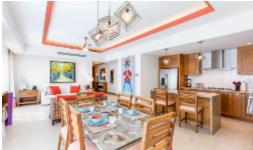

V Estrella 301 301

\$689,000.00 USD

**Centro South** 

Type **Condos** 

Total m2 **191.28** 

Bedrooms 3

Bathrooms 3

## Description

V Estrella is perched atop the hills of Alta Vista. Stunning views of Down Town Puerto Vallarta can be seen from the rooftop. The unit is so large it feels more like a home than a condo. Plenty of space spread over two bedrooms plus a bonus flex room..