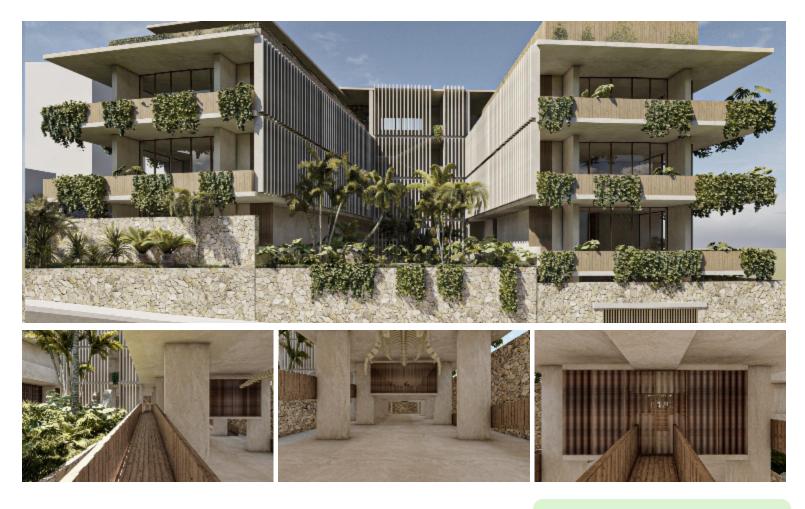

## ARTWALK PB2

## Description

ART WALK is an experience for a small group of people passionate and respectful of nature and Mexican Art Expressions founded in Nature. Inspired by the four elements of nature, ARTWALK is a tribute to Mother Earth. The four elements of nature are present throughout the spaces of the complex, and are infused to ART WALK community members. This balanced combination of the elements of nature transmits harmony and balance in all spaces of the building. By being enrolled in the LEED ® program, ARTWALK is community where it is being built. ARTWALK welcomes Investors through the In-House Services to support Rental Business at lowest cost in the market."