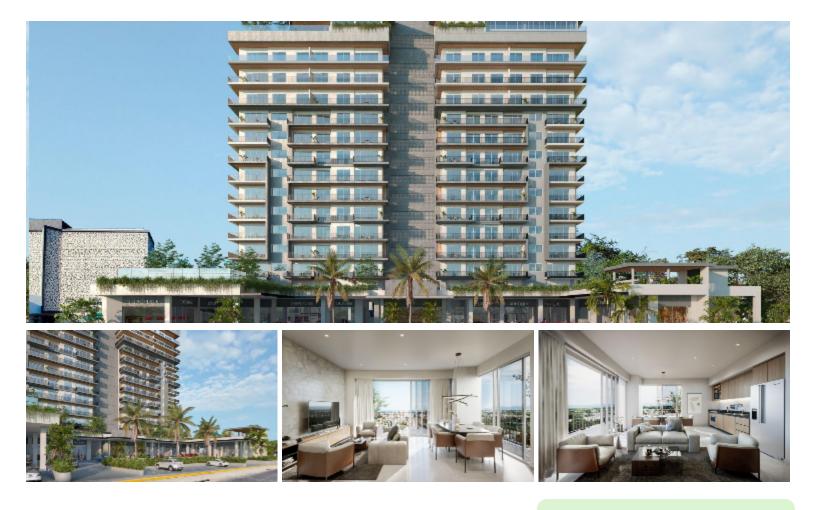

## D'Avenue 412 412

## \$350,930.00 USD

| Aramara | Type          | Total m2      | Bedrooms | Bathrooms |
|---------|---------------|---------------|----------|-----------|
|         | <b>Condos</b> | <b>120.75</b> | <b>2</b> | <b>2</b>  |
|         |               |               |          |           |

## Description

Discover a new level of luxury living at D'Avenue, the newest and boldest project to date from renowned developer "D'Group." The talented architects behind D'Avenue managed to merge an elite collection of amenities and living functionality featuring exquisite finishes, top brand accessories, and showcasing panoramic views of the mountains, city, and bay. All of this in one of the hottest, trendiest neighborhoods in sunny Puerto Vallarta. At just a 10-minute walk from the main cruise ship port, these sophisticated units are designed as perfect second homes, vacation, or rental properties.