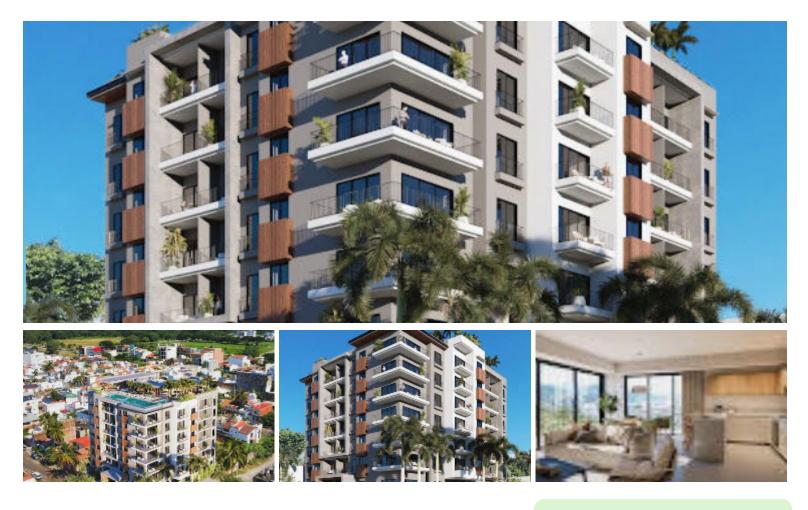

## **ROMA ENCORE 101**

## \$352,621.00 USD

| Francisco Villa West | Type<br>Condos | Total m2<br><b>97.80</b> | Bedrooms<br>2 | Bathrooms<br><b>2</b> |  |
|----------------------|----------------|--------------------------|---------------|-----------------------|--|
|----------------------|----------------|--------------------------|---------------|-----------------------|--|

## Description

ROMA ENCORE the most recent project from the firm CRAGSA, located in one of the areas with te highest surplus value which is Colonia Versalles. High end amenities, common areas, stunning roof top views and a great versatility of a calm residential area.