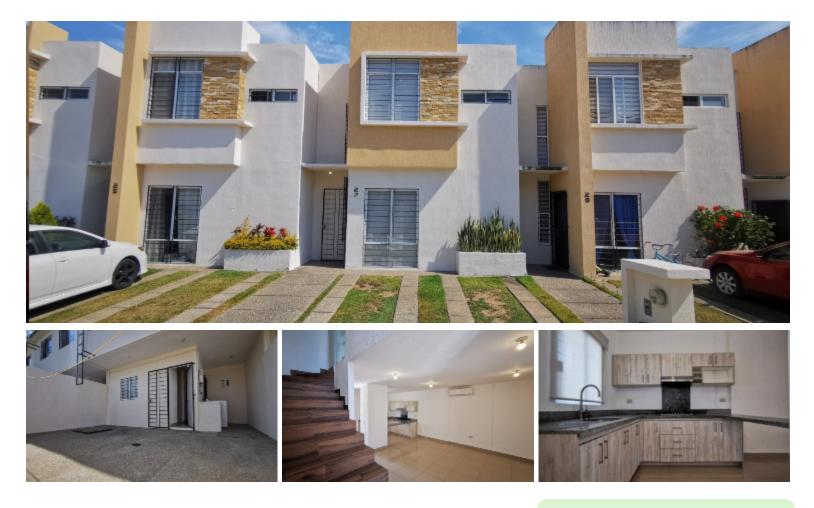

## Description

El Roble is the condominium you have been waiting for, located in a privileged area that will give you and your family the privacy you're looking for. Just a few meters from the main avenue of the Bay, this development is surrounded by hospitals, schools and shopping centers, making it the new best located residential complex in the city, with access to all services. This house has 3 bedrooms, 2.5 bathrooms with features; include: laundry room, a large backyard, 2 parking spaces in front of the house and air conditioners. The condominiumn also includes the following services: Full size pool located in the garden area with toilets, lounge area and showers. Fitness area. Security 24/7.