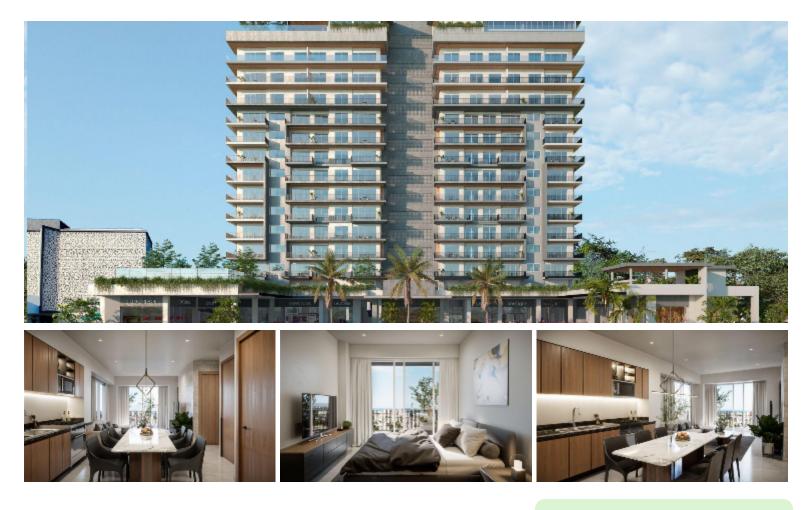

## D'Avenue 1010 1010

## \$331,705.00 USD

| Aramara | Type          | Total m2      | Bedrooms | Bathrooms |
|---------|---------------|---------------|----------|-----------|
|         | <b>Condos</b> | <b>101.75</b> | 1        | 2         |
|         |               |               |          |           |

## Description

Discover a new level of luxury living at D'Avenue, the newest and boldest project to date from renowned developer "D'Group." The talented architects behind D'Avenue managed to merge an elite collection of amenities and living functionality featuring exquisite finishes, top brand accessories, and showcasing panoramic views of the mountains, city, and bay. All of this in one of the hottest, trendiest neighborhoods in sunny Puerto Vallarta. At just a 10-minute walk from the main cruise ship port, these sophisticated units are designed as perfect second homes, vacation, or rental properties.