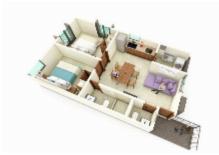

Mina 121 - 403 403

\$157,000.00 USD

Francisco Villa East

Type Condos

Total m2 **75.14** 

Bedrooms 2

Bathrooms 2