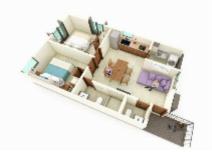

Mina 121 – 306 306

\$150,000.00 USD

Francisco Villa East

Type Condos

Total m2 **79.05** 

Bedrooms 2

Bathrooms 2