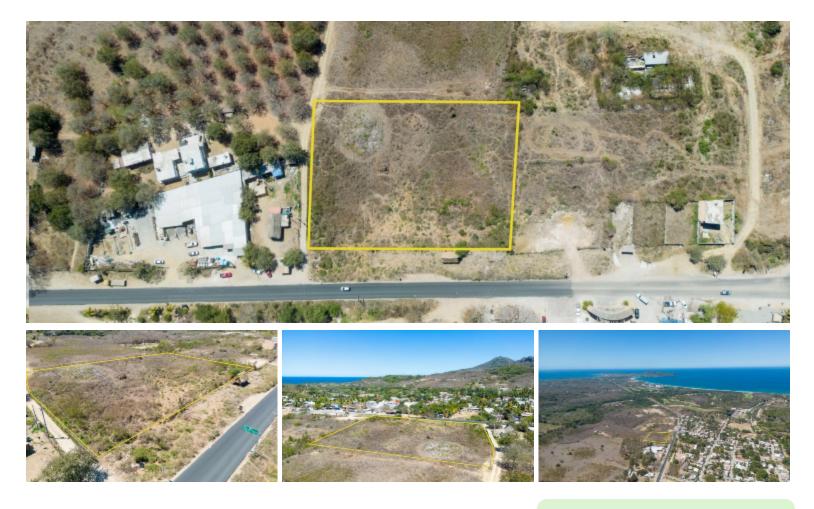

## Description

JUST REDUCED! Fantastic Location! 7,303 m2 (1.80 acres) land parcel on the Punta de Mita Hwy across from the formal entrance to Higuera Blanca and Litibu Beach. Higuera Blanca and Litibu are quiet beach towns quickly transforming into a central "HUB" between Sayulita and Punta de Mita. This nearly level parcel enjoys 98 meters of road front and offers the zoning options of commercial CUC, residential / tourist T-15, and residential H-127 - each allowing up to 3 floors of construction. This parcel has both CFE electricity and municipal water services. Plus, beautiful ocean views from the 2nd and 3rd floors! Higuera Blanca and Litibu are growing communities desiring many new services such as a bank, quality restaurant, gym / sports club, housing, etc. to attract many quality tena