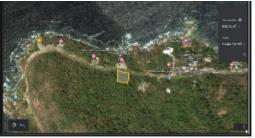

SUPERFICIE DE LOTE TITULO DE PROPIEDAD 1,644.09 M2

LOTE BOCA

\$295,000.00 USD

**South Shore** 

Type **Land** 

Lot m2 1,644.09 Lot sq. ft. **17,690.40** 

Primary View Ocean

## Description

Terrific South shore Investment opportunity. 1644.09 sq meters or of Dramatic Oceanview land ready to build for luxury estates or as a single high rise condominium. Nestled in the lush tropical forest of Boca de Tomatlan with beautiful ocean view. This lot is in an ideal location for developers looking to build a condo or a their dream home. It's about a 30 minute drive from Puerto Vallarta and 3 minute drive to Boca de Tomatlan village where you can catch a boat to some of the most luxurious beaches on the south shore.