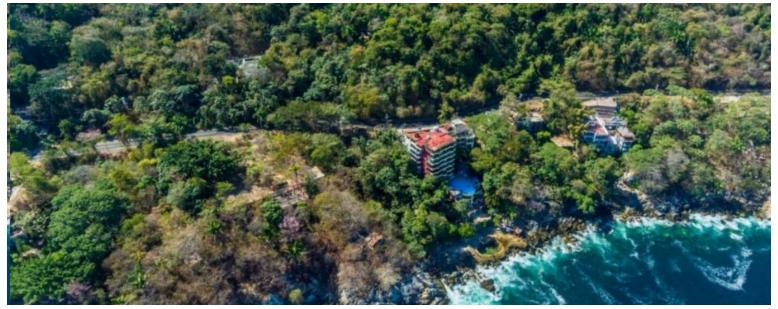

SUPERFICIE DE LOTE TITULO DE PROPIEDAD 1,644.09 M2

LOTE BOCA

\$295,000.00 USD

**South Shore** 

Type **Land** 

Lot m2 1,644.09 Lot sq. ft. **17,690.40** 

Primary View Ocean

## Description

Terrific South shore Investment opportunity. 1644.09 sq meters or of Dramatic Oceanview land ready to build for luxury estates or as a single high rise condominium. Nestled in the lush tropical forest of Boca de Tomatlan with beautiful ocean view. This lot is in an ideal location for developers looking to build a condo or a their dream home. It's about a 30 minute drive from Puerto Vallarta and 3 minute drive to Boca de Tomatlan village where you can catch a boat to some of the most luxurious beaches on the south shore.