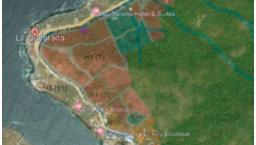

SUPERFICIE DE LOTE TITULO DE PROPIEDAD 1,644.09 M2

LOTE BOCA

\$295,000.00 USD

**South Shore** 

Type **Land** 

Lot m2 1,644.09 Lot sq. ft. **17,690.40** 

Primary View Ocean

## Description

Terrific South shore Investment opportunity. 1644.09 sq meters or of Dramatic Oceanview land ready to build for luxury estates or as a single high rise condominium. Nestled in the lush tropical forest of Boca de Tomatlan with beautiful ocean view. This lot is in an ideal location for developers looking to build a condo or a their dream home. It's about a 30 minute drive from Puerto Vallarta and 3 minute drive to Boca de Tomatlan village where you can catch a boat to some of the most luxurious beaches on the south shore.