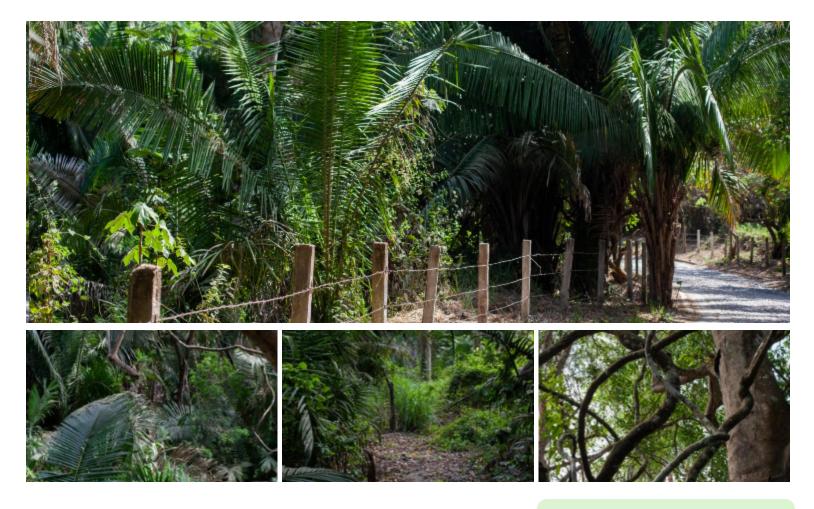

## Description

This large jungle parcel (11,000m2) is located along the cobblestone road just down from the entrance of Haramara & Playa Escondida and along the way over to the development of Punta Sayulita. There is quite a bit of frontage on this jungle road with access to water through multiple locations for a well. This parcel touches another larger parcel (38,378m2 also for sale) for 15-20 meters and can be used in conjunction with this parcel as a spot for parking, accommodations or other activities / amenities. Zoned T-15 would allow for 8 homes OR at least 12 hotel rooms / suites. As described, water and electricity are available. 5 minutes on a golf cart OR 20 minute walk into the center of town.