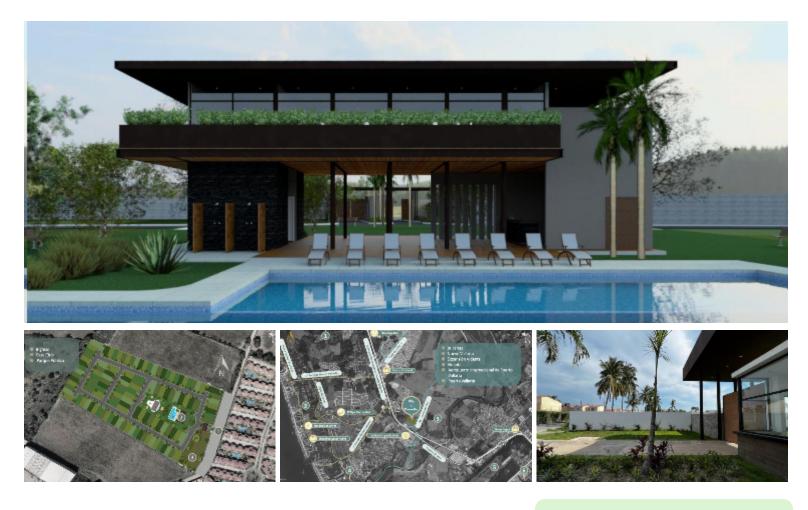

## Description

Gated residential lot community with easy access to Highway 200. Palma del Rey comes with the infrastructure for all services and also, offers a 2 level club house with pool. Its location provides easy access within a short distance to convenience stores, the beach, restaurants etc. It is only 10 min driving distance from Nuevo Vallarta beach and 5 min driving distance to Sam's Club and Lago Real shopping mall.