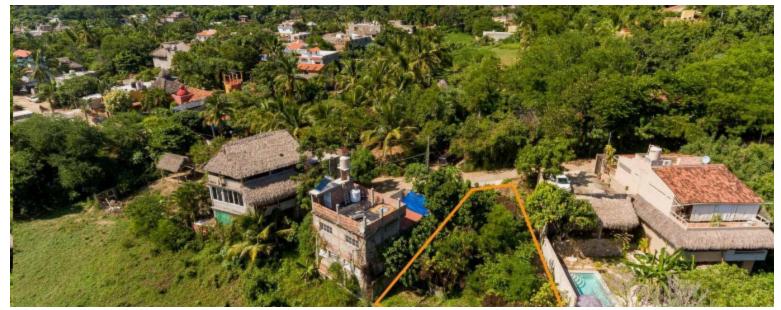

Fraccion 3 E

\$270,000.00 USD

San Pancho

Type **Land** 

Lot m2 438.57 Lot sq. ft. **4,719.01** 

Primary View **Street** 

## Description

The lot is located in a quiet, sought-after residential area, 5 minutes from the center by golf car. Very exposed with a lovely view of the river and mountains. This lote gives many options for building a dream home in the paradisiac town of San Pancho. Ready to contract utilities.