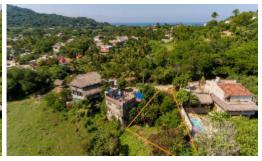

Fraccion 3 E

\$270,000.00 USD

San Pancho

Type **Land** 

Lot m2 438.57 Lot sq. ft. **4,719.01** 

Primary View **Street** 

## Description

The lot is located in a quiet, sought-after residential area, 5 minutes from the center by golf car. Very exposed with a lovely view of the river and mountains. This lote gives many options for building a dream home in the paradisiac town of San Pancho. Ready to contract utilities.