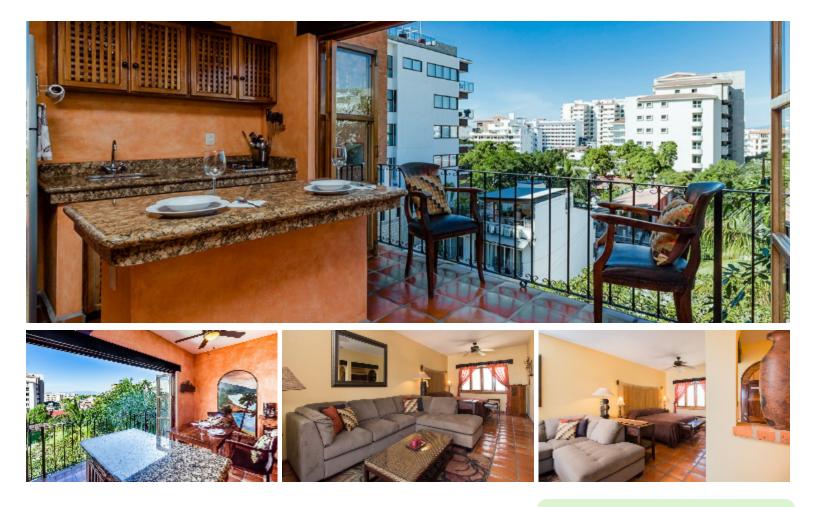

## Description

About this listing This vacation rental located in the Selva Romantica complex, right in the heart of The Romantic Zone of Puerto Vallarta. Is the perfect place to stay for a couple or individual who wants some time to themselves. Combining tranquil and sophisticated living right in the middle of Puerto Vallarta's Old Town. With Los Muertos Beach, Vallarta's most famous beach being 3 blocks away as well as shopping, restaurants, clubs and coffee shops. makes for a great short, mid or long term rental! Vacation Rental Amenities Condo Marko has everything you need to make your stay easy and comfortable. The incredible infinity pool and Jacuzzi have a 360° view of the bay, main center of Puerto Vallarta, as well as the outlying hillside jungles. Stroll the easy walking paths of Selva Romantica that are edged with lush tropical plants and flowers to your unit, pool and/or gym. The condo offers Wi-Fi, TV (Netflix), plenty of closet space, a in-unit safe and fully air conditioned. The condo includes a fully equipped kitchen, perfect for long term stays. Additional Rental Option Additionally, we provide the option of converting the space into a 2 bed / 2 bath unit....