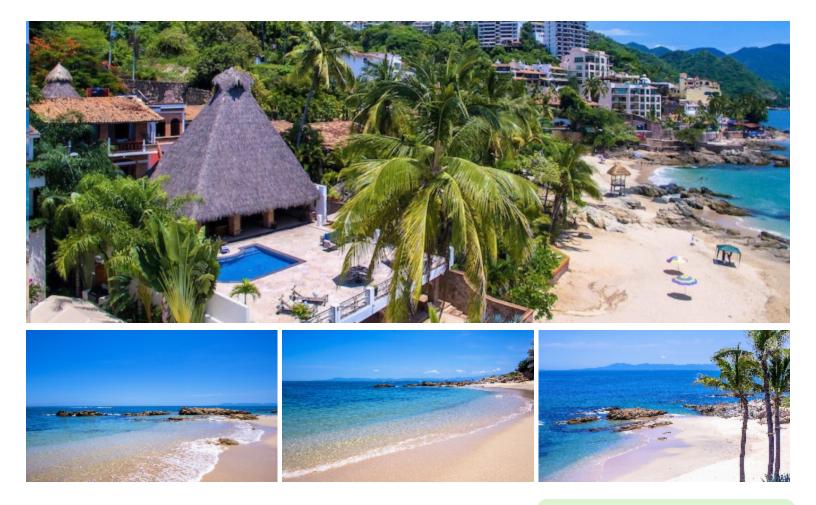

## Villa Verde | Beachfront in Lower Conchas Chinas

\$1,850.00 USD Nightly Starting Price

\*Please check all our season rates on our website

| Conchas Chinas, | Туре  | Guests    | Bedrooms   | Bathrooms   |
|-----------------|-------|-----------|------------|-------------|
| Puerto Vallarta | Villa | 12 Guests | 6 Bedrooms | 6 Bathrooms |

## Description

About this listing Beachfront Villa Verde is the ultimate relaxed beach house, located on a fabulous white sandy beach approx 2 miles from Zona Romántica, downtown Puerto Vallarta. The spacious 11,000 sq. ft villas offers the best of indoor/outdoor living, the open air living /dining area under the soaring Palapa flow out to the pool & terrace, with the beach one level below. Beachfront Villa Amenities The villa showcases the best of Coastal architecture with natural stone walls, open brick work & one of the tallest Palapas in the area. The main level is an open concept entertaining area with living, dining & very well equipped kitchen all flowing out to the main terrace with a heated pool with lounging areas & outdoor dining. Villa Ventura includes a full staff to make your stay as enjoyable as possible: A personal chef who prepares 2 meals daily (except for Sundays). A waiter / houseman available for any requests. Housekeeping Conchas Chinas Area Villa Verde is located in the lower Conchas Chinas area, it is a 5 minute drive from The Romantic Zone. The Conchas Chinas neighborhood is divided into upper and lower sections. Offering bea...